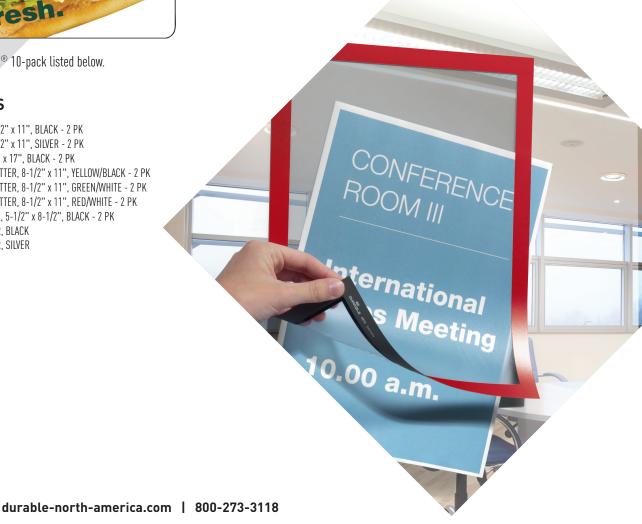

## **QUALIFYING ITEMS**

476801 DURAFRAME® LETTER, 8-1/2" x 11", BLACK - 2 PK

476823 DURAFRAME® LETTER, 8-1/2" x 11", SILVER - 2 PK

476901 DURAFRAME® TABLOID, 11" x 17", BLACK - 2 PK

4770130 DURAFRAME® SECURITY LETTER, 8-1/2" x 11", YELLOW/BLACK - 2 PK