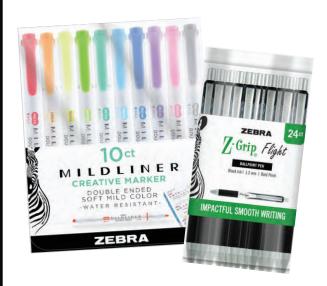

#### **MILDLINER**

 Features a unique mild color and dual ended for versatile highlighting and color coding applications.

#### **Z-GRIP FLIGHT**

• Super smooth low viscosity ink with bold 1.2mm point size and vibrant color.

| Item No.  | UPC            | Description                                              |  |
|-----------|----------------|----------------------------------------------------------|--|
| ZEB 78101 | 045888781016   | Mildliner Double Ended Highlighter Assorted 10Pk         |  |
| ZEB 20924 | 045888209244   | Z-Grip Flight Retractable Ballpoint 1.2mm Black 24Pc Cup |  |
| ZEB 21910 | 10045888219103 | Z-Grip Flight Retractable Ballpoint 1.2mm Black Dozen    |  |
| ZEB 21920 | 10045888219202 | Z-Grip Flight Retractable Ballpoint 1.2mm Blue Dozen     |  |
| ZEB 21810 | 10045888218106 | Z-Grip Flight Stick Ballpoint 1.2mm Black Dozen          |  |
| ZEB 21820 | 10045888218205 | Z-Grip Flight Stick Ballpoint 1.2mm Blue Dozen           |  |